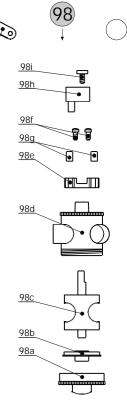

#### Parts For V.F.CERVENY BBb Tuba CBB 686-4.

|          |                         | Parts For V.F.CERVENY BBb Tuba CBB                                 | 686-4.                                 |
|----------|-------------------------|--------------------------------------------------------------------|----------------------------------------|
| List     | # Part #                | Description                                                        | Note                                   |
| 1        | OZV 686BB L             | Bell, engraved with the 'V.F.Cerveny' Logo.                        | For CBB 686-4 models                   |
| ·        | OZV 686BB RL            | Bell with Rim, engraved with the 'V.F.Cerveny' Logo.               | For CBB 686-4R models                  |
| 2        | 1.DIL 681BB L           | Branch I.                                                          |                                        |
| 2        | 1.DIL 681BB KL          | Branch I complete with Guard, Comb and Connecting Ferrule.         |                                        |
| 2        | 2.DIL 681BB L           | Branch II.                                                         |                                        |
| 3        | 2.DIL 681BB KL          | Branch II complete with Guard and Connecting Ferrule.              |                                        |
| 4        | 3.DIL 681BB L           | Branch III.                                                        |                                        |
| 5        | 4.DIL 681BB L           | Branch IV.                                                         |                                        |
| 6        | 5.DIL 681BB L           | Branch V.                                                          |                                        |
| 7        | HACEK 681BB L           | Branch VI (Crook).                                                 |                                        |
| 8        | KAPNA 1.D 681BB L       | Bottom Bend Guard.                                                 |                                        |
| 9        | HREBEN VC ML            | Bottom Bend Guard Comb.                                            |                                        |
| 10       | KAPNA 2.D 681BB L       | Branch II Guard.                                                   |                                        |
| 11       | SK 681BB/1 L            | Connecting Ferrule, Bell - to - Branch I.                          |                                        |
| 12       | SK 681BB/2 L            | Connecting Ferrule, Branch I - to - Branch II.                     |                                        |
| 13       | SK 681BB/3 L            | Connecting Ferrule, Branch II - to - Branch III.                   |                                        |
| 14       | SK 681BB/4 L            | Connecting Ferrule, Branch III - to - Branch IV.                   |                                        |
| 15       | SK 681BB/5 L            | Connecting Ferrule, Branch IV - to - Branch V.                     |                                        |
| 16       | H 077 L                 | Strap Ring with Plate, Branch I.                                   |                                        |
|          | H 075H L                | Strap Ring with Plate, Bell.                                       |                                        |
| 17       | T 039P L                | Cardholder Socket.                                                 |                                        |
| 10       | S 040                   | Cardholder Screw, lacquer.                                         |                                        |
|          |                         | · · · ·                                                            |                                        |
| 20<br>21 | OPK 05/VC P<br>S 654P H | Thumb Ring, lacquer.<br>Thumb Ring Retaining Nut, lacquer.         |                                        |
|          | S 655P L                |                                                                    |                                        |
|          | P 169 L                 | Thumb Ring Socket.                                                 |                                        |
| 23       |                         | Thumb Ring Socket Plate.                                           | Proce Longth to be encoified           |
| 24       | C 004HP KL              | Brace with Plates, Bell - to - Branch II.                          | Brace Length to be specified.          |
| 25       | C 014HP KL              | Brace with Plates, Branch I - to - Branch III (Bell side).         | Brace Length to be specified.          |
| 26       | C 003HP KL              | Brace with Plates, Branch I - to - Branch III.                     | Brace Length to be specified.          |
| 27       |                         | Brace with Plates, Branch II - to - Branch IV.                     | Brace Length to be specified.          |
|          | C 004HP KL              | Brace with Plates, Branch II - to - Branch IV (Bell side).         | Brace Length to be specified.          |
| 29       | C 004HP KL              | Brace with Plates, Branch III - to - Branch V (Bell side).         | Brace Length to be specified.          |
| 30       | C 003HP KL              | Brace with Plates, Branch III - to - Branch V (Bottom side).       | Brace Length to be specified.          |
| 31       | C 003HP KL              | Brace with Plates, Branch III - to - 4th Slide Offset Tube, large. | Brace Length to be specified.          |
| 32       | C 003HP KL              | Brace with Plates, Branch IV - to - 4th Slide Crook, large.        | Brace Length to be specified.          |
| 33       | C 028HP KL              | Brace with Plates, Branch IV - to - 1st Slide.                     | Brace Length to be specified.          |
| 34       | C 013HP KL              | Brace with Plates, Branch V - to - 3rd Slide Offset Tube.          | Brace Length to be specified.          |
| 35       | O 369 L                 | Brace without Plates, Branch I - to - Tuning Slide.                |                                        |
| 36       | P 145 A PR.27 L         | Plate of Brace, Branch I - to - Tuning Slide (1 of 2pcs).          |                                        |
|          | LS 681BB K              | BBb Tuning Slide complete, lacquer.                                | Outer Tubing to be ordered separately. |
| -        | OH 09 L                 | BBb Tuning Slide Bow.                                              |                                        |
|          | C 064HP KL              | BBb Tuning Slide Brace with Plates.                                |                                        |
|          | HTA 020 P12 L           | BBb Tuning Slide Ferrule (1 of 2pcs).                              |                                        |
|          | THE 095 P12 L           | BBb Tuning Slide Inner Tubing (1 of 2pcs).                         |                                        |
| 38       | THA 095 P12 L           | BBb Tuning Slide Outer Tubing (1 of 2pcs).                         |                                        |
| 39       | KV 012 L                | BBb Tuning Slide Outer Tubing Ring (1 of 2pcs).                    |                                        |
| 40       | K 12D L                 | Connecting Ferrule, at the Valve Casing sides (1 of 2pcs).         |                                        |
| 41       | K 12D L                 | Connecting Ferrule, 1st Slide - to - 1st Valve Casing (1 of 2pcs). |                                        |
| 42       | KO MA 1.V 681BB L       | 1st Slide Crook, small.                                            |                                        |
| 43       | THA 120 P12 L           | 1st Slide Outer Tubing (1 of 2pcs).                                |                                        |
| 44       | KV 012 L                | 1st Slide Outer Tubing Ring (1 of 2pcs).                           |                                        |
| 45       | SN 681BB 1K             | 1st Slide complete, lacquer.                                       | Outer Tubing to be ordered separately. |
| 45a      | OBL 1.V 681BB L         | 1st Slide Bow.                                                     |                                        |
| 45b      | HTA 020 P12 L           | 1st Slide Ferrule (1 of 2pcs).                                     |                                        |
| 45c      | THE 120 P12 L           | 1st Slide Inner Tubing (1 of 2pcs).                                |                                        |
| 46       | C 037HP KL              | 1st Slide Brace with Plates.                                       |                                        |
| 47       | KO VE 1.V 681BB L       | 1st Slide Crook, large.                                            |                                        |
| 48       | K 12K L                 | Valve Casings Connecting Ferrule (1 of 3pcs).                      |                                        |
| 49       | THA 110 P12 L           | 2nd Slide Outer Tubing (1 of 2pcs).                                |                                        |
| 50       | KV 012 L                | 2nd Slide Outer Tubing Ring (1 of 2pcs).                           |                                        |
| 51       | SN 681BB 2K             | 2nd Slide complete, lacquer.                                       | Outer Tubing to be ordered separately. |
| -        | H 053P L                | 2nd Slide Bow Pull Ring with Plate.                                | <u> </u>                               |
|          | OBL 2.V 681BB L         | 2nd Slide Bow.                                                     |                                        |
|          | HTA 020 P12 L           | 2nd Slide Ferrule (1 of 2pcs).                                     |                                        |
|          |                         |                                                                    |                                        |