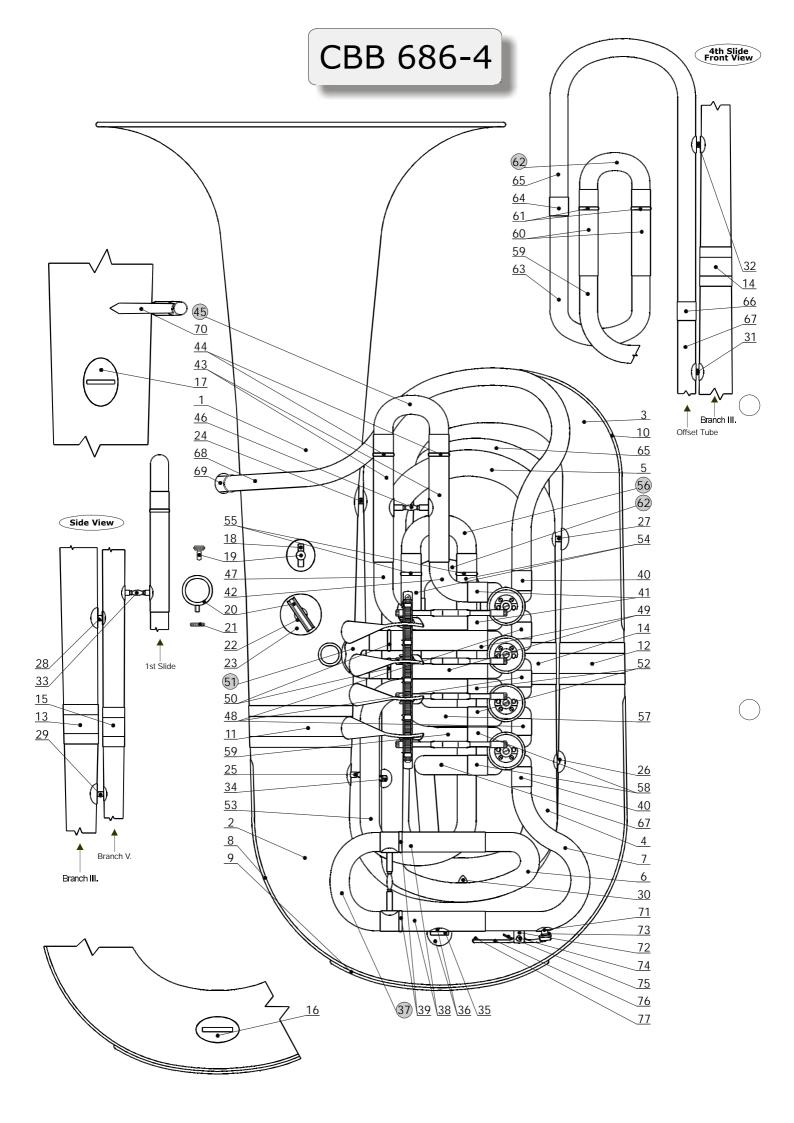

# CBB 686-4

#### Parts For V.F.CERVENY BBb Tuba CBB 686-4.

|          |                         | Parts For V.F.CERVENY BBb Tuba CBB                                 | 686-4.                                 |
|----------|-------------------------|--------------------------------------------------------------------|----------------------------------------|
| List     | # Part #                | Description                                                        | Note                                   |
| 1        | OZV 686BB L             | Bell, engraved with the 'V.F.Cerveny' Logo.                        | For CBB 686-4 models                   |
| ·        | OZV 686BB RL            | Bell with Rim, engraved with the 'V.F.Cerveny' Logo.               | For CBB 686-4R models                  |
| 2        | 1.DIL 681BB L           | Branch I.                                                          |                                        |
| 2        | 1.DIL 681BB KL          | Branch I complete with Guard, Comb and Connecting Ferrule.         |                                        |
| 2        | 2.DIL 681BB L           | Branch II.                                                         |                                        |
| 3        | 2.DIL 681BB KL          | Branch II complete with Guard and Connecting Ferrule.              |                                        |
| 4        | 3.DIL 681BB L           | Branch III.                                                        |                                        |
| 5        | 4.DIL 681BB L           | Branch IV.                                                         |                                        |
| 6        | 5.DIL 681BB L           | Branch V.                                                          |                                        |
| 7        | HACEK 681BB L           | Branch VI (Crook).                                                 |                                        |
| 8        | KAPNA 1.D 681BB L       | Bottom Bend Guard.                                                 |                                        |
| 9        | HREBEN VC ML            | Bottom Bend Guard Comb.                                            |                                        |
| 10       | KAPNA 2.D 681BB L       | Branch II Guard.                                                   |                                        |
| 11       | SK 681BB/1 L            | Connecting Ferrule, Bell - to - Branch I.                          |                                        |
| 12       | SK 681BB/2 L            | Connecting Ferrule, Branch I - to - Branch II.                     |                                        |
| 13       | SK 681BB/3 L            | Connecting Ferrule, Branch II - to - Branch III.                   |                                        |
| 14       | SK 681BB/4 L            | Connecting Ferrule, Branch III - to - Branch IV.                   |                                        |
| 15       | SK 681BB/5 L            | Connecting Ferrule, Branch IV - to - Branch V.                     |                                        |
| 16       | H 077 L                 | Strap Ring with Plate, Branch I.                                   |                                        |
|          | H 075H L                | Strap Ring with Plate, Bell.                                       |                                        |
| 17       | T 039P L                | Cardholder Socket.                                                 |                                        |
| 10       | S 040                   | Cardholder Screw, lacquer.                                         |                                        |
|          |                         | · · · ·                                                            |                                        |
| 20<br>21 | OPK 05/VC P<br>S 654P H | Thumb Ring, lacquer.<br>Thumb Ring Retaining Nut, lacquer.         |                                        |
|          | S 655P L                |                                                                    |                                        |
|          | P 169 L                 | Thumb Ring Socket.                                                 |                                        |
| 23       |                         | Thumb Ring Socket Plate.                                           | Proce Longth to be encoified           |
| 24       | C 004HP KL              | Brace with Plates, Bell - to - Branch II.                          | Brace Length to be specified.          |
| 25       | C 014HP KL              | Brace with Plates, Branch I - to - Branch III (Bell side).         | Brace Length to be specified.          |
| 26       | C 003HP KL              | Brace with Plates, Branch I - to - Branch III.                     | Brace Length to be specified.          |
| 27       |                         | Brace with Plates, Branch II - to - Branch IV.                     | Brace Length to be specified.          |
|          | C 004HP KL              | Brace with Plates, Branch II - to - Branch IV (Bell side).         | Brace Length to be specified.          |
| 29       | C 004HP KL              | Brace with Plates, Branch III - to - Branch V (Bell side).         | Brace Length to be specified.          |
| 30       | C 003HP KL              | Brace with Plates, Branch III - to - Branch V (Bottom side).       | Brace Length to be specified.          |
| 31       | C 003HP KL              | Brace with Plates, Branch III - to - 4th Slide Offset Tube, large. | Brace Length to be specified.          |
| 32       | C 003HP KL              | Brace with Plates, Branch IV - to - 4th Slide Crook, large.        | Brace Length to be specified.          |
| 33       | C 028HP KL              | Brace with Plates, Branch IV - to - 1st Slide.                     | Brace Length to be specified.          |
| 34       | C 013HP KL              | Brace with Plates, Branch V - to - 3rd Slide Offset Tube.          | Brace Length to be specified.          |
| 35       | O 369 L                 | Brace without Plates, Branch I - to - Tuning Slide.                |                                        |
| 36       | P 145 A PR.27 L         | Plate of Brace, Branch I - to - Tuning Slide (1 of 2pcs).          |                                        |
|          | LS 681BB K              | BBb Tuning Slide complete, lacquer.                                | Outer Tubing to be ordered separately. |
| -        | OH 09 L                 | BBb Tuning Slide Bow.                                              |                                        |
|          | C 064HP KL              | BBb Tuning Slide Brace with Plates.                                |                                        |
|          | HTA 020 P12 L           | BBb Tuning Slide Ferrule (1 of 2pcs).                              |                                        |
|          | THE 095 P12 L           | BBb Tuning Slide Inner Tubing (1 of 2pcs).                         |                                        |
| 38       | THA 095 P12 L           | BBb Tuning Slide Outer Tubing (1 of 2pcs).                         |                                        |
| 39       | KV 012 L                | BBb Tuning Slide Outer Tubing Ring (1 of 2pcs).                    |                                        |
| 40       | K 12D L                 | Connecting Ferrule, at the Valve Casing sides (1 of 2pcs).         |                                        |
| 41       | K 12D L                 | Connecting Ferrule, 1st Slide - to - 1st Valve Casing (1 of 2pcs). |                                        |
| 42       | KO MA 1.V 681BB L       | 1st Slide Crook, small.                                            |                                        |
| 43       | THA 120 P12 L           | 1st Slide Outer Tubing (1 of 2pcs).                                |                                        |
| 44       | KV 012 L                | 1st Slide Outer Tubing Ring (1 of 2pcs).                           |                                        |
| 45       | SN 681BB 1K             | 1st Slide complete, lacquer.                                       | Outer Tubing to be ordered separately. |
| 45a      | OBL 1.V 681BB L         | 1st Slide Bow.                                                     |                                        |
| 45b      | HTA 020 P12 L           | 1st Slide Ferrule (1 of 2pcs).                                     |                                        |
| 45c      | THE 120 P12 L           | 1st Slide Inner Tubing (1 of 2pcs).                                |                                        |
| 46       | C 037HP KL              | 1st Slide Brace with Plates.                                       |                                        |
| 47       | KO VE 1.V 681BB L       | 1st Slide Crook, large.                                            |                                        |
| 48       | K 12K L                 | Valve Casings Connecting Ferrule (1 of 3pcs).                      |                                        |
| 49       | THA 110 P12 L           | 2nd Slide Outer Tubing (1 of 2pcs).                                |                                        |
| 50       | KV 012 L                | 2nd Slide Outer Tubing Ring (1 of 2pcs).                           |                                        |
| 51       | SN 681BB 2K             | 2nd Slide complete, lacquer.                                       | Outer Tubing to be ordered separately. |
| -        | H 053P L                | 2nd Slide Bow Pull Ring with Plate.                                | <u> </u>                               |
|          | OBL 2.V 681BB L         | 2nd Slide Bow.                                                     |                                        |
|          | HTA 020 P12 L           | 2nd Slide Ferrule (1 of 2pcs).                                     |                                        |
|          |                         |                                                                    |                                        |