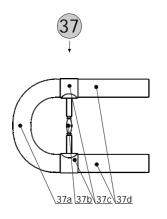

#### Parts For V.F.CERVENY BBb Tuba CBB 686-4.

|          |                         | Parts For V.F.CERVENY BBb Tuba CBB                                 | 686-4.                                 |
|----------|-------------------------|--------------------------------------------------------------------|----------------------------------------|
| List     | # Part #                | Description                                                        | Note                                   |
| 1        | OZV 686BB L             | Bell, engraved with the 'V.F.Cerveny' Logo.                        | For CBB 686-4 models                   |
| ·        | OZV 686BB RL            | Bell with Rim, engraved with the 'V.F.Cerveny' Logo.               | For CBB 686-4R models                  |
| 2        | 1.DIL 681BB L           | Branch I.                                                          |                                        |
| 2        | 1.DIL 681BB KL          | Branch I complete with Guard, Comb and Connecting Ferrule.         |                                        |
| 2        | 2.DIL 681BB L           | Branch II.                                                         |                                        |
| 3        | 2.DIL 681BB KL          | Branch II complete with Guard and Connecting Ferrule.              |                                        |
| 4        | 3.DIL 681BB L           | Branch III.                                                        |                                        |
| 5        | 4.DIL 681BB L           | Branch IV.                                                         |                                        |
| 6        | 5.DIL 681BB L           | Branch V.                                                          |                                        |
| 7        | HACEK 681BB L           | Branch VI (Crook).                                                 |                                        |
| 8        | KAPNA 1.D 681BB L       | Bottom Bend Guard.                                                 |                                        |
| 9        | HREBEN VC ML            | Bottom Bend Guard Comb.                                            |                                        |
| 10       | KAPNA 2.D 681BB L       | Branch II Guard.                                                   |                                        |
| 11       | SK 681BB/1 L            | Connecting Ferrule, Bell - to - Branch I.                          |                                        |
| 12       | SK 681BB/2 L            | Connecting Ferrule, Branch I - to - Branch II.                     |                                        |
| 13       | SK 681BB/3 L            | Connecting Ferrule, Branch II - to - Branch III.                   |                                        |
| 14       | SK 681BB/4 L            | Connecting Ferrule, Branch III - to - Branch IV.                   |                                        |
| 15       | SK 681BB/5 L            | Connecting Ferrule, Branch IV - to - Branch V.                     |                                        |
| 16       | H 077 L                 | Strap Ring with Plate, Branch I.                                   |                                        |
|          | H 075H L                | Strap Ring with Plate, Bell.                                       |                                        |
| 17       | T 039P L                | Cardholder Socket.                                                 |                                        |
| 10       | S 040                   | Cardholder Screw, lacquer.                                         |                                        |
|          |                         | · · · ·                                                            |                                        |
| 20<br>21 | OPK 05/VC P<br>S 654P H | Thumb Ring, lacquer.<br>Thumb Ring Retaining Nut, lacquer.         |                                        |
|          | S 655P L                |                                                                    |                                        |
|          | P 169 L                 | Thumb Ring Socket.                                                 |                                        |
| 23       |                         | Thumb Ring Socket Plate.                                           | Proce Longth to be encoified           |
| 24       | C 004HP KL              | Brace with Plates, Bell - to - Branch II.                          | Brace Length to be specified.          |
| 25       | C 014HP KL              | Brace with Plates, Branch I - to - Branch III (Bell side).         | Brace Length to be specified.          |
| 26       | C 003HP KL              | Brace with Plates, Branch I - to - Branch III.                     | Brace Length to be specified.          |
| 27       |                         | Brace with Plates, Branch II - to - Branch IV.                     | Brace Length to be specified.          |
|          | C 004HP KL              | Brace with Plates, Branch II - to - Branch IV (Bell side).         | Brace Length to be specified.          |
| 29       | C 004HP KL              | Brace with Plates, Branch III - to - Branch V (Bell side).         | Brace Length to be specified.          |
| 30       | C 003HP KL              | Brace with Plates, Branch III - to - Branch V (Bottom side).       | Brace Length to be specified.          |
| 31       | C 003HP KL              | Brace with Plates, Branch III - to - 4th Slide Offset Tube, large. | Brace Length to be specified.          |
| 32       | C 003HP KL              | Brace with Plates, Branch IV - to - 4th Slide Crook, large.        | Brace Length to be specified.          |
| 33       | C 028HP KL              | Brace with Plates, Branch IV - to - 1st Slide.                     | Brace Length to be specified.          |
| 34       | C 013HP KL              | Brace with Plates, Branch V - to - 3rd Slide Offset Tube.          | Brace Length to be specified.          |
| 35       | O 369 L                 | Brace without Plates, Branch I - to - Tuning Slide.                |                                        |
| 36       | P 145 A PR.27 L         | Plate of Brace, Branch I - to - Tuning Slide (1 of 2pcs).          |                                        |
|          | LS 681BB K              | BBb Tuning Slide complete, lacquer.                                | Outer Tubing to be ordered separately. |
| -        | OH 09 L                 | BBb Tuning Slide Bow.                                              |                                        |
|          | C 064HP KL              | BBb Tuning Slide Brace with Plates.                                |                                        |
|          | HTA 020 P12 L           | BBb Tuning Slide Ferrule (1 of 2pcs).                              |                                        |
|          | THE 095 P12 L           | BBb Tuning Slide Inner Tubing (1 of 2pcs).                         |                                        |
| 38       | THA 095 P12 L           | BBb Tuning Slide Outer Tubing (1 of 2pcs).                         |                                        |
| 39       | KV 012 L                | BBb Tuning Slide Outer Tubing Ring (1 of 2pcs).                    |                                        |
| 40       | K 12D L                 | Connecting Ferrule, at the Valve Casing sides (1 of 2pcs).         |                                        |
| 41       | K 12D L                 | Connecting Ferrule, 1st Slide - to - 1st Valve Casing (1 of 2pcs). |                                        |
| 42       | KO MA 1.V 681BB L       | 1st Slide Crook, small.                                            |                                        |
| 43       | THA 120 P12 L           | 1st Slide Outer Tubing (1 of 2pcs).                                |                                        |
| 44       | KV 012 L                | 1st Slide Outer Tubing Ring (1 of 2pcs).                           |                                        |
| 45       | SN 681BB 1K             | 1st Slide complete, lacquer.                                       | Outer Tubing to be ordered separately. |
| 45a      | OBL 1.V 681BB L         | 1st Slide Bow.                                                     |                                        |
| 45b      | HTA 020 P12 L           | 1st Slide Ferrule (1 of 2pcs).                                     |                                        |
| 45c      | THE 120 P12 L           | 1st Slide Inner Tubing (1 of 2pcs).                                |                                        |
| 46       | C 037HP KL              | 1st Slide Brace with Plates.                                       |                                        |
| 47       | KO VE 1.V 681BB L       | 1st Slide Crook, large.                                            |                                        |
| 48       | K 12K L                 | Valve Casings Connecting Ferrule (1 of 3pcs).                      |                                        |
| 49       | THA 110 P12 L           | 2nd Slide Outer Tubing (1 of 2pcs).                                |                                        |
| 50       | KV 012 L                | 2nd Slide Outer Tubing Ring (1 of 2pcs).                           |                                        |
| 51       | SN 681BB 2K             | 2nd Slide complete, lacquer.                                       | Outer Tubing to be ordered separately. |
| -        | H 053P L                | 2nd Slide Bow Pull Ring with Plate.                                | <u> </u>                               |
|          | OBL 2.V 681BB L         | 2nd Slide Bow.                                                     |                                        |
|          | HTA 020 P12 L           | 2nd Slide Ferrule (1 of 2pcs).                                     |                                        |
|          |                         |                                                                    |                                        |