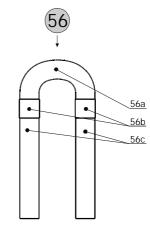

#### Parts For V.F.CERVENY BBb Tuba CBB 686-4.

|          |                         | Parts For V.F.CERVENY BBb Tuba CBB                                 | 686-4.                                 |
|----------|-------------------------|--------------------------------------------------------------------|----------------------------------------|
| List     | # Part #                | Description                                                        | Note                                   |
| 1        | OZV 686BB L             | Bell, engraved with the 'V.F.Cerveny' Logo.                        | For CBB 686-4 models                   |
| ·        | OZV 686BB RL            | Bell with Rim, engraved with the 'V.F.Cerveny' Logo.               | For CBB 686-4R models                  |
| 2        | 1.DIL 681BB L           | Branch I.                                                          |                                        |
| 2        | 1.DIL 681BB KL          | Branch I complete with Guard, Comb and Connecting Ferrule.         |                                        |
| 2        | 2.DIL 681BB L           | Branch II.                                                         |                                        |
| 3        | 2.DIL 681BB KL          | Branch II complete with Guard and Connecting Ferrule.              |                                        |
| 4        | 3.DIL 681BB L           | Branch III.                                                        |                                        |
| 5        | 4.DIL 681BB L           | Branch IV.                                                         |                                        |
| 6        | 5.DIL 681BB L           | Branch V.                                                          |                                        |
| 7        | HACEK 681BB L           | Branch VI (Crook).                                                 |                                        |
| 8        | KAPNA 1.D 681BB L       | Bottom Bend Guard.                                                 |                                        |
| 9        | HREBEN VC ML            | Bottom Bend Guard Comb.                                            |                                        |
| 10       | KAPNA 2.D 681BB L       | Branch II Guard.                                                   |                                        |
| 11       | SK 681BB/1 L            | Connecting Ferrule, Bell - to - Branch I.                          |                                        |
| 12       | SK 681BB/2 L            | Connecting Ferrule, Branch I - to - Branch II.                     |                                        |
| 13       | SK 681BB/3 L            | Connecting Ferrule, Branch II - to - Branch III.                   |                                        |
| 14       | SK 681BB/4 L            | Connecting Ferrule, Branch III - to - Branch IV.                   |                                        |
| 15       | SK 681BB/5 L            | Connecting Ferrule, Branch IV - to - Branch V.                     |                                        |
| 16       | H 077 L                 | Strap Ring with Plate, Branch I.                                   |                                        |
|          | H 075H L                | Strap Ring with Plate, Bell.                                       |                                        |
| 17       | T 039P L                | Cardholder Socket.                                                 |                                        |
| 10       | S 040                   | Cardholder Screw, lacquer.                                         |                                        |
|          |                         | · · · ·                                                            |                                        |
| 20<br>21 | OPK 05/VC P<br>S 654P H | Thumb Ring, lacquer.<br>Thumb Ring Retaining Nut, lacquer.         |                                        |
|          | S 655P L                |                                                                    |                                        |
|          | P 169 L                 | Thumb Ring Socket.                                                 |                                        |
| 23       |                         | Thumb Ring Socket Plate.                                           | Proce Longth to be encoified           |
| 24       | C 004HP KL              | Brace with Plates, Bell - to - Branch II.                          | Brace Length to be specified.          |
| 25       | C 014HP KL              | Brace with Plates, Branch I - to - Branch III (Bell side).         | Brace Length to be specified.          |
| 26       | C 003HP KL              | Brace with Plates, Branch I - to - Branch III.                     | Brace Length to be specified.          |
| 27       |                         | Brace with Plates, Branch II - to - Branch IV.                     | Brace Length to be specified.          |
|          | C 004HP KL              | Brace with Plates, Branch II - to - Branch IV (Bell side).         | Brace Length to be specified.          |
| 29       | C 004HP KL              | Brace with Plates, Branch III - to - Branch V (Bell side).         | Brace Length to be specified.          |
| 30       | C 003HP KL              | Brace with Plates, Branch III - to - Branch V (Bottom side).       | Brace Length to be specified.          |
| 31       | C 003HP KL              | Brace with Plates, Branch III - to - 4th Slide Offset Tube, large. | Brace Length to be specified.          |
| 32       | C 003HP KL              | Brace with Plates, Branch IV - to - 4th Slide Crook, large.        | Brace Length to be specified.          |
| 33       | C 028HP KL              | Brace with Plates, Branch IV - to - 1st Slide.                     | Brace Length to be specified.          |
| 34       | C 013HP KL              | Brace with Plates, Branch V - to - 3rd Slide Offset Tube.          | Brace Length to be specified.          |
| 35       | O 369 L                 | Brace without Plates, Branch I - to - Tuning Slide.                |                                        |
| 36       | P 145 A PR.27 L         | Plate of Brace, Branch I - to - Tuning Slide (1 of 2pcs).          |                                        |
|          | LS 681BB K              | BBb Tuning Slide complete, lacquer.                                | Outer Tubing to be ordered separately. |
| -        | OH 09 L                 | BBb Tuning Slide Bow.                                              |                                        |
|          | C 064HP KL              | BBb Tuning Slide Brace with Plates.                                |                                        |
|          | HTA 020 P12 L           | BBb Tuning Slide Ferrule (1 of 2pcs).                              |                                        |
|          | THE 095 P12 L           | BBb Tuning Slide Inner Tubing (1 of 2pcs).                         |                                        |
| 38       | THA 095 P12 L           | BBb Tuning Slide Outer Tubing (1 of 2pcs).                         |                                        |
| 39       | KV 012 L                | BBb Tuning Slide Outer Tubing Ring (1 of 2pcs).                    |                                        |
| 40       | K 12D L                 | Connecting Ferrule, at the Valve Casing sides (1 of 2pcs).         |                                        |
| 41       | K 12D L                 | Connecting Ferrule, 1st Slide - to - 1st Valve Casing (1 of 2pcs). |                                        |
| 42       | KO MA 1.V 681BB L       | 1st Slide Crook, small.                                            |                                        |
| 43       | THA 120 P12 L           | 1st Slide Outer Tubing (1 of 2pcs).                                |                                        |
| 44       | KV 012 L                | 1st Slide Outer Tubing Ring (1 of 2pcs).                           |                                        |
| 45       | SN 681BB 1K             | 1st Slide complete, lacquer.                                       | Outer Tubing to be ordered separately. |
| 45a      | OBL 1.V 681BB L         | 1st Slide Bow.                                                     |                                        |
| 45b      | HTA 020 P12 L           | 1st Slide Ferrule (1 of 2pcs).                                     |                                        |
| 45c      | THE 120 P12 L           | 1st Slide Inner Tubing (1 of 2pcs).                                |                                        |
| 46       | C 037HP KL              | 1st Slide Brace with Plates.                                       |                                        |
| 47       | KO VE 1.V 681BB L       | 1st Slide Crook, large.                                            |                                        |
| 48       | K 12K L                 | Valve Casings Connecting Ferrule (1 of 3pcs).                      |                                        |
| 49       | THA 110 P12 L           | 2nd Slide Outer Tubing (1 of 2pcs).                                |                                        |
| 50       | KV 012 L                | 2nd Slide Outer Tubing Ring (1 of 2pcs).                           |                                        |
| 51       | SN 681BB 2K             | 2nd Slide complete, lacquer.                                       | Outer Tubing to be ordered separately. |
| -        | H 053P L                | 2nd Slide Bow Pull Ring with Plate.                                | <u> </u>                               |
|          | OBL 2.V 681BB L         | 2nd Slide Bow.                                                     |                                        |
|          | HTA 020 P12 L           | 2nd Slide Ferrule (1 of 2pcs).                                     |                                        |
|          |                         |                                                                    |                                        |