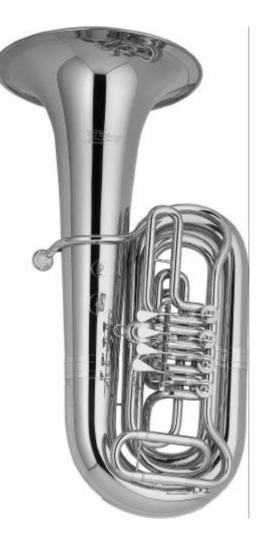

## **Rotary Valve Instruments**

Tubas

BBb Tuba CBB 686-4 Pictured CBB 686-4MR

### V.F.Cerveny BBb Tuba CBB 686-4

Yellow brass, 4 valves, 4/4 size, bore 20.2mm, bell 450mm, height 980mm, weight 9kg, yellow brass mouthpipe, nickel-silver Trimmings, lacquer, silver-plated mouthpiece # 24AW, plastic case # 6796.