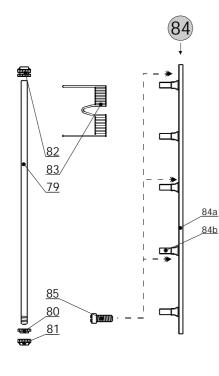

#### Parts For V.F.CERVENY BBb Tuba CBB 686-4.

|          |                         | Parts For V.F.CERVENY BBb Tuba CBB                                 | 686-4.                                 |
|----------|-------------------------|--------------------------------------------------------------------|----------------------------------------|
| List     | # Part #                | Description                                                        | Note                                   |
| 1        | OZV 686BB L             | Bell, engraved with the 'V.F.Cerveny' Logo.                        | For CBB 686-4 models                   |
| ·        | OZV 686BB RL            | Bell with Rim, engraved with the 'V.F.Cerveny' Logo.               | For CBB 686-4R models                  |
| 2        | 1.DIL 681BB L           | Branch I.                                                          |                                        |
| 2        | 1.DIL 681BB KL          | Branch I complete with Guard, Comb and Connecting Ferrule.         |                                        |
| 2        | 2.DIL 681BB L           | Branch II.                                                         |                                        |
| 3        | 2.DIL 681BB KL          | Branch II complete with Guard and Connecting Ferrule.              |                                        |
| 4        | 3.DIL 681BB L           | Branch III.                                                        |                                        |
| 5        | 4.DIL 681BB L           | Branch IV.                                                         |                                        |
| 6        | 5.DIL 681BB L           | Branch V.                                                          |                                        |
| 7        | HACEK 681BB L           | Branch VI (Crook).                                                 |                                        |
| 8        | KAPNA 1.D 681BB L       | Bottom Bend Guard.                                                 |                                        |
| 9        | HREBEN VC ML            | Bottom Bend Guard Comb.                                            |                                        |
| 10       | KAPNA 2.D 681BB L       | Branch II Guard.                                                   |                                        |
| 11       | SK 681BB/1 L            | Connecting Ferrule, Bell - to - Branch I.                          |                                        |
| 12       | SK 681BB/2 L            | Connecting Ferrule, Branch I - to - Branch II.                     |                                        |
| 13       | SK 681BB/3 L            | Connecting Ferrule, Branch II - to - Branch III.                   |                                        |
| 14       | SK 681BB/4 L            | Connecting Ferrule, Branch III - to - Branch IV.                   |                                        |
| 15       | SK 681BB/5 L            | Connecting Ferrule, Branch IV - to - Branch V.                     |                                        |
| 16       | H 077 L                 | Strap Ring with Plate, Branch I.                                   |                                        |
|          | H 075H L                | Strap Ring with Plate, Bell.                                       |                                        |
| 17       | T 039P L                | Cardholder Socket.                                                 |                                        |
| 10       | S 040                   | Cardholder Screw, lacquer.                                         |                                        |
|          |                         | · · · ·                                                            |                                        |
| 20<br>21 | OPK 05/VC P<br>S 654P H | Thumb Ring, lacquer.<br>Thumb Ring Retaining Nut, lacquer.         |                                        |
|          | S 655P L                |                                                                    |                                        |
|          | P 169 L                 | Thumb Ring Socket.                                                 |                                        |
| 23       |                         | Thumb Ring Socket Plate.                                           | Proce Longth to be encoified           |
| 24       | C 004HP KL              | Brace with Plates, Bell - to - Branch II.                          | Brace Length to be specified.          |
| 25       | C 014HP KL              | Brace with Plates, Branch I - to - Branch III (Bell side).         | Brace Length to be specified.          |
| 26       | C 003HP KL              | Brace with Plates, Branch I - to - Branch III.                     | Brace Length to be specified.          |
| 27       |                         | Brace with Plates, Branch II - to - Branch IV.                     | Brace Length to be specified.          |
|          | C 004HP KL              | Brace with Plates, Branch II - to - Branch IV (Bell side).         | Brace Length to be specified.          |
| 29       | C 004HP KL              | Brace with Plates, Branch III - to - Branch V (Bell side).         | Brace Length to be specified.          |
| 30       | C 003HP KL              | Brace with Plates, Branch III - to - Branch V (Bottom side).       | Brace Length to be specified.          |
| 31       | C 003HP KL              | Brace with Plates, Branch III - to - 4th Slide Offset Tube, large. | Brace Length to be specified.          |
| 32       | C 003HP KL              | Brace with Plates, Branch IV - to - 4th Slide Crook, large.        | Brace Length to be specified.          |
| 33       | C 028HP KL              | Brace with Plates, Branch IV - to - 1st Slide.                     | Brace Length to be specified.          |
| 34       | C 013HP KL              | Brace with Plates, Branch V - to - 3rd Slide Offset Tube.          | Brace Length to be specified.          |
| 35       | O 369 L                 | Brace without Plates, Branch I - to - Tuning Slide.                |                                        |
| 36       | P 145 A PR.27 L         | Plate of Brace, Branch I - to - Tuning Slide (1 of 2pcs).          |                                        |
|          | LS 681BB K              | BBb Tuning Slide complete, lacquer.                                | Outer Tubing to be ordered separately. |
| -        | OH 09 L                 | BBb Tuning Slide Bow.                                              |                                        |
|          | C 064HP KL              | BBb Tuning Slide Brace with Plates.                                |                                        |
|          | HTA 020 P12 L           | BBb Tuning Slide Ferrule (1 of 2pcs).                              |                                        |
|          | THE 095 P12 L           | BBb Tuning Slide Inner Tubing (1 of 2pcs).                         |                                        |
| 38       | THA 095 P12 L           | BBb Tuning Slide Outer Tubing (1 of 2pcs).                         |                                        |
| 39       | KV 012 L                | BBb Tuning Slide Outer Tubing Ring (1 of 2pcs).                    |                                        |
| 40       | K 12D L                 | Connecting Ferrule, at the Valve Casing sides (1 of 2pcs).         |                                        |
| 41       | K 12D L                 | Connecting Ferrule, 1st Slide - to - 1st Valve Casing (1 of 2pcs). |                                        |
| 42       | KO MA 1.V 681BB L       | 1st Slide Crook, small.                                            |                                        |
| 43       | THA 120 P12 L           | 1st Slide Outer Tubing (1 of 2pcs).                                |                                        |
| 44       | KV 012 L                | 1st Slide Outer Tubing Ring (1 of 2pcs).                           |                                        |
| 45       | SN 681BB 1K             | 1st Slide complete, lacquer.                                       | Outer Tubing to be ordered separately. |
| 45a      | OBL 1.V 681BB L         | 1st Slide Bow.                                                     |                                        |
| 45b      | HTA 020 P12 L           | 1st Slide Ferrule (1 of 2pcs).                                     |                                        |
| 45c      | THE 120 P12 L           | 1st Slide Inner Tubing (1 of 2pcs).                                |                                        |
| 46       | C 037HP KL              | 1st Slide Brace with Plates.                                       |                                        |
| 47       | KO VE 1.V 681BB L       | 1st Slide Crook, large.                                            |                                        |
| 48       | K 12K L                 | Valve Casings Connecting Ferrule (1 of 3pcs).                      |                                        |
| 49       | THA 110 P12 L           | 2nd Slide Outer Tubing (1 of 2pcs).                                |                                        |
| 50       | KV 012 L                | 2nd Slide Outer Tubing Ring (1 of 2pcs).                           |                                        |
| 51       | SN 681BB 2K             | 2nd Slide complete, lacquer.                                       | Outer Tubing to be ordered separately. |
| -        | H 053P L                | 2nd Slide Bow Pull Ring with Plate.                                | <u> </u>                               |
|          | OBL 2.V 681BB L         | 2nd Slide Bow.                                                     |                                        |
|          | HTA 020 P12 L           | 2nd Slide Ferrule (1 of 2pcs).                                     |                                        |
|          |                         |                                                                    |                                        |