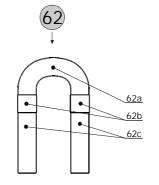

#### Parts For V.F.CERVENY BBb Tuba CBB 686-4.

|          |                         | Parts For V.F.CERVENY BBb Tuba CBB                                 | 686-4.                                 |
|----------|-------------------------|--------------------------------------------------------------------|----------------------------------------|
| List     | # Part #                | Description                                                        | Note                                   |
| 1        | OZV 686BB L             | Bell, engraved with the 'V.F.Cerveny' Logo.                        | For CBB 686-4 models                   |
| ·        | OZV 686BB RL            | Bell with Rim, engraved with the 'V.F.Cerveny' Logo.               | For CBB 686-4R models                  |
| 2        | 1.DIL 681BB L           | Branch I.                                                          |                                        |
| 2        | 1.DIL 681BB KL          | Branch I complete with Guard, Comb and Connecting Ferrule.         |                                        |
| 2        | 2.DIL 681BB L           | Branch II.                                                         |                                        |
| 3        | 2.DIL 681BB KL          | Branch II complete with Guard and Connecting Ferrule.              |                                        |
| 4        | 3.DIL 681BB L           | Branch III.                                                        |                                        |
| 5        | 4.DIL 681BB L           | Branch IV.                                                         |                                        |
| 6        | 5.DIL 681BB L           | Branch V.                                                          |                                        |
| 7        | HACEK 681BB L           | Branch VI (Crook).                                                 |                                        |
| 8        | KAPNA 1.D 681BB L       | Bottom Bend Guard.                                                 |                                        |
| 9        | HREBEN VC ML            | Bottom Bend Guard Comb.                                            |                                        |
| 10       | KAPNA 2.D 681BB L       | Branch II Guard.                                                   |                                        |
| 11       | SK 681BB/1 L            | Connecting Ferrule, Bell - to - Branch I.                          |                                        |
| 12       | SK 681BB/2 L            | Connecting Ferrule, Branch I - to - Branch II.                     |                                        |
| 13       | SK 681BB/3 L            | Connecting Ferrule, Branch II - to - Branch III.                   |                                        |
| 14       | SK 681BB/4 L            | Connecting Ferrule, Branch III - to - Branch IV.                   |                                        |
| 15       | SK 681BB/5 L            | Connecting Ferrule, Branch IV - to - Branch V.                     |                                        |
| 16       | H 077 L                 | Strap Ring with Plate, Branch I.                                   |                                        |
|          | H 075H L                | Strap Ring with Plate, Bell.                                       |                                        |
| 17       | T 039P L                | Cardholder Socket.                                                 |                                        |
| 10       | S 040                   | Cardholder Screw, lacquer.                                         |                                        |
|          |                         | · · · ·                                                            |                                        |
| 20<br>21 | OPK 05/VC P<br>S 654P H | Thumb Ring, lacquer.<br>Thumb Ring Retaining Nut, lacquer.         |                                        |
|          | S 655P L                |                                                                    |                                        |
|          | P 169 L                 | Thumb Ring Socket.                                                 |                                        |
| 23       |                         | Thumb Ring Socket Plate.                                           | Proce Longth to be encoified           |
| 24       | C 004HP KL              | Brace with Plates, Bell - to - Branch II.                          | Brace Length to be specified.          |
| 25       | C 014HP KL              | Brace with Plates, Branch I - to - Branch III (Bell side).         | Brace Length to be specified.          |
| 26       | C 003HP KL              | Brace with Plates, Branch I - to - Branch III.                     | Brace Length to be specified.          |
| 27       |                         | Brace with Plates, Branch II - to - Branch IV.                     | Brace Length to be specified.          |
|          | C 004HP KL              | Brace with Plates, Branch II - to - Branch IV (Bell side).         | Brace Length to be specified.          |
| 29       | C 004HP KL              | Brace with Plates, Branch III - to - Branch V (Bell side).         | Brace Length to be specified.          |
| 30       | C 003HP KL              | Brace with Plates, Branch III - to - Branch V (Bottom side).       | Brace Length to be specified.          |
| 31       | C 003HP KL              | Brace with Plates, Branch III - to - 4th Slide Offset Tube, large. | Brace Length to be specified.          |
| 32       | C 003HP KL              | Brace with Plates, Branch IV - to - 4th Slide Crook, large.        | Brace Length to be specified.          |
| 33       | C 028HP KL              | Brace with Plates, Branch IV - to - 1st Slide.                     | Brace Length to be specified.          |
| 34       | C 013HP KL              | Brace with Plates, Branch V - to - 3rd Slide Offset Tube.          | Brace Length to be specified.          |
| 35       | O 369 L                 | Brace without Plates, Branch I - to - Tuning Slide.                |                                        |
| 36       | P 145 A PR.27 L         | Plate of Brace, Branch I - to - Tuning Slide (1 of 2pcs).          |                                        |
|          | LS 681BB K              | BBb Tuning Slide complete, lacquer.                                | Outer Tubing to be ordered separately. |
| -        | OH 09 L                 | BBb Tuning Slide Bow.                                              |                                        |
|          | C 064HP KL              | BBb Tuning Slide Brace with Plates.                                |                                        |
|          | HTA 020 P12 L           | BBb Tuning Slide Ferrule (1 of 2pcs).                              |                                        |
|          | THE 095 P12 L           | BBb Tuning Slide Inner Tubing (1 of 2pcs).                         |                                        |
| 38       | THA 095 P12 L           | BBb Tuning Slide Outer Tubing (1 of 2pcs).                         |                                        |
| 39       | KV 012 L                | BBb Tuning Slide Outer Tubing Ring (1 of 2pcs).                    |                                        |
| 40       | K 12D L                 | Connecting Ferrule, at the Valve Casing sides (1 of 2pcs).         |                                        |
| 41       | K 12D L                 | Connecting Ferrule, 1st Slide - to - 1st Valve Casing (1 of 2pcs). |                                        |
| 42       | KO MA 1.V 681BB L       | 1st Slide Crook, small.                                            |                                        |
| 43       | THA 120 P12 L           | 1st Slide Outer Tubing (1 of 2pcs).                                |                                        |
| 44       | KV 012 L                | 1st Slide Outer Tubing Ring (1 of 2pcs).                           |                                        |
| 45       | SN 681BB 1K             | 1st Slide complete, lacquer.                                       | Outer Tubing to be ordered separately. |
| 45a      | OBL 1.V 681BB L         | 1st Slide Bow.                                                     |                                        |
| 45b      | HTA 020 P12 L           | 1st Slide Ferrule (1 of 2pcs).                                     |                                        |
| 45c      | THE 120 P12 L           | 1st Slide Inner Tubing (1 of 2pcs).                                |                                        |
| 46       | C 037HP KL              | 1st Slide Brace with Plates.                                       |                                        |
| 47       | KO VE 1.V 681BB L       | 1st Slide Crook, large.                                            |                                        |
| 48       | K 12K L                 | Valve Casings Connecting Ferrule (1 of 3pcs).                      |                                        |
| 49       | THA 110 P12 L           | 2nd Slide Outer Tubing (1 of 2pcs).                                |                                        |
| 50       | KV 012 L                | 2nd Slide Outer Tubing Ring (1 of 2pcs).                           |                                        |
| 51       | SN 681BB 2K             | 2nd Slide complete, lacquer.                                       | Outer Tubing to be ordered separately. |
| -        | H 053P L                | 2nd Slide Bow Pull Ring with Plate.                                | <u> </u>                               |
|          | OBL 2.V 681BB L         | 2nd Slide Bow.                                                     |                                        |
|          | HTA 020 P12 L           | 2nd Slide Ferrule (1 of 2pcs).                                     |                                        |
|          |                         |                                                                    |                                        |