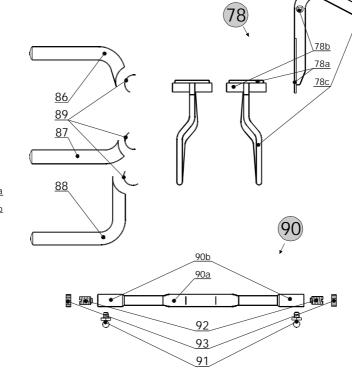

#### Parts For V.F.CERVENY BBb Tuba CBB 686-4.

|          |                         | Parts For V.F.CERVENY BBb Tuba CBB                                 | 686-4.                                 |
|----------|-------------------------|--------------------------------------------------------------------|----------------------------------------|
| List     | # Part #                | Description                                                        | Note                                   |
| 1        | OZV 686BB L             | Bell, engraved with the 'V.F.Cerveny' Logo.                        | For CBB 686-4 models                   |
| ·        | OZV 686BB RL            | Bell with Rim, engraved with the 'V.F.Cerveny' Logo.               | For CBB 686-4R models                  |
| 2        | 1.DIL 681BB L           | Branch I.                                                          |                                        |
| 2        | 1.DIL 681BB KL          | Branch I complete with Guard, Comb and Connecting Ferrule.         |                                        |
| 2        | 2.DIL 681BB L           | Branch II.                                                         |                                        |
| 3        | 2.DIL 681BB KL          | Branch II complete with Guard and Connecting Ferrule.              |                                        |
| 4        | 3.DIL 681BB L           | Branch III.                                                        |                                        |
| 5        | 4.DIL 681BB L           | Branch IV.                                                         |                                        |
| 6        | 5.DIL 681BB L           | Branch V.                                                          |                                        |
| 7        | HACEK 681BB L           | Branch VI (Crook).                                                 |                                        |
| 8        | KAPNA 1.D 681BB L       | Bottom Bend Guard.                                                 |                                        |
| 9        | HREBEN VC ML            | Bottom Bend Guard Comb.                                            |                                        |
| 10       | KAPNA 2.D 681BB L       | Branch II Guard.                                                   |                                        |
| 11       | SK 681BB/1 L            | Connecting Ferrule, Bell - to - Branch I.                          |                                        |
| 12       | SK 681BB/2 L            | Connecting Ferrule, Branch I - to - Branch II.                     |                                        |
| 13       | SK 681BB/3 L            | Connecting Ferrule, Branch II - to - Branch III.                   |                                        |
| 14       | SK 681BB/4 L            | Connecting Ferrule, Branch III - to - Branch IV.                   |                                        |
| 15       | SK 681BB/5 L            | Connecting Ferrule, Branch IV - to - Branch V.                     |                                        |
| 16       | H 077 L                 | Strap Ring with Plate, Branch I.                                   |                                        |
|          | H 075H L                | Strap Ring with Plate, Bell.                                       |                                        |
| 17       | T 039P L                | Cardholder Socket.                                                 |                                        |
| 10       | S 040                   | Cardholder Screw, lacquer.                                         |                                        |
|          |                         | · · · ·                                                            |                                        |
| 20<br>21 | OPK 05/VC P<br>S 654P H | Thumb Ring, lacquer.<br>Thumb Ring Retaining Nut, lacquer.         |                                        |
|          | S 655P L                |                                                                    |                                        |
|          | P 169 L                 | Thumb Ring Socket.                                                 |                                        |
| 23       |                         | Thumb Ring Socket Plate.                                           | Proce Longth to be encoified           |
| 24       | C 004HP KL              | Brace with Plates, Bell - to - Branch II.                          | Brace Length to be specified.          |
| 25       | C 014HP KL              | Brace with Plates, Branch I - to - Branch III (Bell side).         | Brace Length to be specified.          |
| 26       | C 003HP KL              | Brace with Plates, Branch I - to - Branch III.                     | Brace Length to be specified.          |
| 27       |                         | Brace with Plates, Branch II - to - Branch IV.                     | Brace Length to be specified.          |
|          | C 004HP KL              | Brace with Plates, Branch II - to - Branch IV (Bell side).         | Brace Length to be specified.          |
| 29       | C 004HP KL              | Brace with Plates, Branch III - to - Branch V (Bell side).         | Brace Length to be specified.          |
| 30       | C 003HP KL              | Brace with Plates, Branch III - to - Branch V (Bottom side).       | Brace Length to be specified.          |
| 31       | C 003HP KL              | Brace with Plates, Branch III - to - 4th Slide Offset Tube, large. | Brace Length to be specified.          |
| 32       | C 003HP KL              | Brace with Plates, Branch IV - to - 4th Slide Crook, large.        | Brace Length to be specified.          |
| 33       | C 028HP KL              | Brace with Plates, Branch IV - to - 1st Slide.                     | Brace Length to be specified.          |
| 34       | C 013HP KL              | Brace with Plates, Branch V - to - 3rd Slide Offset Tube.          | Brace Length to be specified.          |
| 35       | O 369 L                 | Brace without Plates, Branch I - to - Tuning Slide.                |                                        |
| 36       | P 145 A PR.27 L         | Plate of Brace, Branch I - to - Tuning Slide (1 of 2pcs).          |                                        |
|          | LS 681BB K              | BBb Tuning Slide complete, lacquer.                                | Outer Tubing to be ordered separately. |
| -        | OH 09 L                 | BBb Tuning Slide Bow.                                              |                                        |
|          | C 064HP KL              | BBb Tuning Slide Brace with Plates.                                |                                        |
|          | HTA 020 P12 L           | BBb Tuning Slide Ferrule (1 of 2pcs).                              |                                        |
|          | THE 095 P12 L           | BBb Tuning Slide Inner Tubing (1 of 2pcs).                         |                                        |
| 38       | THA 095 P12 L           | BBb Tuning Slide Outer Tubing (1 of 2pcs).                         |                                        |
| 39       | KV 012 L                | BBb Tuning Slide Outer Tubing Ring (1 of 2pcs).                    |                                        |
| 40       | K 12D L                 | Connecting Ferrule, at the Valve Casing sides (1 of 2pcs).         |                                        |
| 41       | K 12D L                 | Connecting Ferrule, 1st Slide - to - 1st Valve Casing (1 of 2pcs). |                                        |
| 42       | KO MA 1.V 681BB L       | 1st Slide Crook, small.                                            |                                        |
| 43       | THA 120 P12 L           | 1st Slide Outer Tubing (1 of 2pcs).                                |                                        |
| 44       | KV 012 L                | 1st Slide Outer Tubing Ring (1 of 2pcs).                           |                                        |
| 45       | SN 681BB 1K             | 1st Slide complete, lacquer.                                       | Outer Tubing to be ordered separately. |
| 45a      | OBL 1.V 681BB L         | 1st Slide Bow.                                                     |                                        |
| 45b      | HTA 020 P12 L           | 1st Slide Ferrule (1 of 2pcs).                                     |                                        |
| 45c      | THE 120 P12 L           | 1st Slide Inner Tubing (1 of 2pcs).                                |                                        |
| 46       | C 037HP KL              | 1st Slide Brace with Plates.                                       |                                        |
| 47       | KO VE 1.V 681BB L       | 1st Slide Crook, large.                                            |                                        |
| 48       | K 12K L                 | Valve Casings Connecting Ferrule (1 of 3pcs).                      |                                        |
| 49       | THA 110 P12 L           | 2nd Slide Outer Tubing (1 of 2pcs).                                |                                        |
| 50       | KV 012 L                | 2nd Slide Outer Tubing Ring (1 of 2pcs).                           |                                        |
| 51       | SN 681BB 2K             | 2nd Slide complete, lacquer.                                       | Outer Tubing to be ordered separately. |
| -        | H 053P L                | 2nd Slide Bow Pull Ring with Plate.                                | <u> </u>                               |
|          | OBL 2.V 681BB L         | 2nd Slide Bow.                                                     |                                        |
|          | HTA 020 P12 L           | 2nd Slide Ferrule (1 of 2pcs).                                     |                                        |
|          |                         |                                                                    |                                        |