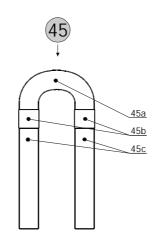

#### Parts For V.F.CERVENY BBb Tuba CBB 686-4.

|          |                         | Parts For V.F.CERVENY BBb Tuba CBB                                 | 686-4.                                 |
|----------|-------------------------|--------------------------------------------------------------------|----------------------------------------|
| List     | # Part #                | Description                                                        | Note                                   |
| 1        | OZV 686BB L             | Bell, engraved with the 'V.F.Cerveny' Logo.                        | For CBB 686-4 models                   |
| ·        | OZV 686BB RL            | Bell with Rim, engraved with the 'V.F.Cerveny' Logo.               | For CBB 686-4R models                  |
| 2        | 1.DIL 681BB L           | Branch I.                                                          |                                        |
| 2        | 1.DIL 681BB KL          | Branch I complete with Guard, Comb and Connecting Ferrule.         |                                        |
| 2        | 2.DIL 681BB L           | Branch II.                                                         |                                        |
| 3        | 2.DIL 681BB KL          | Branch II complete with Guard and Connecting Ferrule.              |                                        |
| 4        | 3.DIL 681BB L           | Branch III.                                                        |                                        |
| 5        | 4.DIL 681BB L           | Branch IV.                                                         |                                        |
| 6        | 5.DIL 681BB L           | Branch V.                                                          |                                        |
| 7        | HACEK 681BB L           | Branch VI (Crook).                                                 |                                        |
| 8        | KAPNA 1.D 681BB L       | Bottom Bend Guard.                                                 |                                        |
| 9        | HREBEN VC ML            | Bottom Bend Guard Comb.                                            |                                        |
| 10       | KAPNA 2.D 681BB L       | Branch II Guard.                                                   |                                        |
| 11       | SK 681BB/1 L            | Connecting Ferrule, Bell - to - Branch I.                          |                                        |
| 12       | SK 681BB/2 L            | Connecting Ferrule, Branch I - to - Branch II.                     |                                        |
| 13       | SK 681BB/3 L            | Connecting Ferrule, Branch II - to - Branch III.                   |                                        |
| 14       | SK 681BB/4 L            | Connecting Ferrule, Branch III - to - Branch IV.                   |                                        |
| 15       | SK 681BB/5 L            | Connecting Ferrule, Branch IV - to - Branch V.                     |                                        |
| 16       | H 077 L                 | Strap Ring with Plate, Branch I.                                   |                                        |
|          | H 075H L                | Strap Ring with Plate, Bell.                                       |                                        |
| 17       | T 039P L                | Cardholder Socket.                                                 |                                        |
| 10       | S 040                   | Cardholder Screw, lacquer.                                         |                                        |
|          |                         | · · · ·                                                            |                                        |
| 20<br>21 | OPK 05/VC P<br>S 654P H | Thumb Ring, lacquer.<br>Thumb Ring Retaining Nut, lacquer.         |                                        |
|          | S 655P L                |                                                                    |                                        |
|          | P 169 L                 | Thumb Ring Socket.                                                 |                                        |
| 23       |                         | Thumb Ring Socket Plate.                                           | Proce Longth to be encoified           |
| 24       | C 004HP KL              | Brace with Plates, Bell - to - Branch II.                          | Brace Length to be specified.          |
| 25       | C 014HP KL              | Brace with Plates, Branch I - to - Branch III (Bell side).         | Brace Length to be specified.          |
| 26       | C 003HP KL              | Brace with Plates, Branch I - to - Branch III.                     | Brace Length to be specified.          |
| 27       |                         | Brace with Plates, Branch II - to - Branch IV.                     | Brace Length to be specified.          |
|          | C 004HP KL              | Brace with Plates, Branch II - to - Branch IV (Bell side).         | Brace Length to be specified.          |
| 29       | C 004HP KL              | Brace with Plates, Branch III - to - Branch V (Bell side).         | Brace Length to be specified.          |
| 30       | C 003HP KL              | Brace with Plates, Branch III - to - Branch V (Bottom side).       | Brace Length to be specified.          |
| 31       | C 003HP KL              | Brace with Plates, Branch III - to - 4th Slide Offset Tube, large. | Brace Length to be specified.          |
| 32       | C 003HP KL              | Brace with Plates, Branch IV - to - 4th Slide Crook, large.        | Brace Length to be specified.          |
| 33       | C 028HP KL              | Brace with Plates, Branch IV - to - 1st Slide.                     | Brace Length to be specified.          |
| 34       | C 013HP KL              | Brace with Plates, Branch V - to - 3rd Slide Offset Tube.          | Brace Length to be specified.          |
| 35       | O 369 L                 | Brace without Plates, Branch I - to - Tuning Slide.                |                                        |
| 36       | P 145 A PR.27 L         | Plate of Brace, Branch I - to - Tuning Slide (1 of 2pcs).          |                                        |
|          | LS 681BB K              | BBb Tuning Slide complete, lacquer.                                | Outer Tubing to be ordered separately. |
| -        | OH 09 L                 | BBb Tuning Slide Bow.                                              |                                        |
|          | C 064HP KL              | BBb Tuning Slide Brace with Plates.                                |                                        |
|          | HTA 020 P12 L           | BBb Tuning Slide Ferrule (1 of 2pcs).                              |                                        |
|          | THE 095 P12 L           | BBb Tuning Slide Inner Tubing (1 of 2pcs).                         |                                        |
| 38       | THA 095 P12 L           | BBb Tuning Slide Outer Tubing (1 of 2pcs).                         |                                        |
| 39       | KV 012 L                | BBb Tuning Slide Outer Tubing Ring (1 of 2pcs).                    |                                        |
| 40       | K 12D L                 | Connecting Ferrule, at the Valve Casing sides (1 of 2pcs).         |                                        |
| 41       | K 12D L                 | Connecting Ferrule, 1st Slide - to - 1st Valve Casing (1 of 2pcs). |                                        |
| 42       | KO MA 1.V 681BB L       | 1st Slide Crook, small.                                            |                                        |
| 43       | THA 120 P12 L           | 1st Slide Outer Tubing (1 of 2pcs).                                |                                        |
| 44       | KV 012 L                | 1st Slide Outer Tubing Ring (1 of 2pcs).                           |                                        |
| 45       | SN 681BB 1K             | 1st Slide complete, lacquer.                                       | Outer Tubing to be ordered separately. |
| 45a      | OBL 1.V 681BB L         | 1st Slide Bow.                                                     |                                        |
| 45b      | HTA 020 P12 L           | 1st Slide Ferrule (1 of 2pcs).                                     |                                        |
| 45c      | THE 120 P12 L           | 1st Slide Inner Tubing (1 of 2pcs).                                |                                        |
| 46       | C 037HP KL              | 1st Slide Brace with Plates.                                       |                                        |
| 47       | KO VE 1.V 681BB L       | 1st Slide Crook, large.                                            |                                        |
| 48       | K 12K L                 | Valve Casings Connecting Ferrule (1 of 3pcs).                      |                                        |
| 49       | THA 110 P12 L           | 2nd Slide Outer Tubing (1 of 2pcs).                                |                                        |
| 50       | KV 012 L                | 2nd Slide Outer Tubing Ring (1 of 2pcs).                           |                                        |
| 51       | SN 681BB 2K             | 2nd Slide complete, lacquer.                                       | Outer Tubing to be ordered separately. |
| -        | H 053P L                | 2nd Slide Bow Pull Ring with Plate.                                | <u> </u>                               |
|          | OBL 2.V 681BB L         | 2nd Slide Bow.                                                     |                                        |
|          | HTA 020 P12 L           | 2nd Slide Ferrule (1 of 2pcs).                                     |                                        |
|          |                         |                                                                    |                                        |