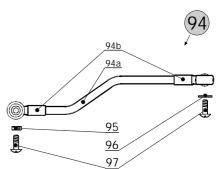

#### Parts For V.F.CERVENY BBb Tuba CBB 686-4.

|          |                         | Parts For V.F.CERVENY BBb Tuba CBB                                 | 686-4.                                 |
|----------|-------------------------|--------------------------------------------------------------------|----------------------------------------|
| List     | # Part #                | Description                                                        | Note                                   |
| 1        | OZV 686BB L             | Bell, engraved with the 'V.F.Cerveny' Logo.                        | For CBB 686-4 models                   |
| ·        | OZV 686BB RL            | Bell with Rim, engraved with the 'V.F.Cerveny' Logo.               | For CBB 686-4R models                  |
| 2        | 1.DIL 681BB L           | Branch I.                                                          |                                        |
| 2        | 1.DIL 681BB KL          | Branch I complete with Guard, Comb and Connecting Ferrule.         |                                        |
| 2        | 2.DIL 681BB L           | Branch II.                                                         |                                        |
| 3        | 2.DIL 681BB KL          | Branch II complete with Guard and Connecting Ferrule.              |                                        |
| 4        | 3.DIL 681BB L           | Branch III.                                                        |                                        |
| 5        | 4.DIL 681BB L           | Branch IV.                                                         |                                        |
| 6        | 5.DIL 681BB L           | Branch V.                                                          |                                        |
| 7        | HACEK 681BB L           | Branch VI (Crook).                                                 |                                        |
| 8        | KAPNA 1.D 681BB L       | Bottom Bend Guard.                                                 |                                        |
| 9        | HREBEN VC ML            | Bottom Bend Guard Comb.                                            |                                        |
| 10       | KAPNA 2.D 681BB L       | Branch II Guard.                                                   |                                        |
| 11       | SK 681BB/1 L            | Connecting Ferrule, Bell - to - Branch I.                          |                                        |
| 12       | SK 681BB/2 L            | Connecting Ferrule, Branch I - to - Branch II.                     |                                        |
| 13       | SK 681BB/3 L            | Connecting Ferrule, Branch II - to - Branch III.                   |                                        |
| 14       | SK 681BB/4 L            | Connecting Ferrule, Branch III - to - Branch IV.                   |                                        |
| 15       | SK 681BB/5 L            | Connecting Ferrule, Branch IV - to - Branch V.                     |                                        |
| 16       | H 077 L                 | Strap Ring with Plate, Branch I.                                   |                                        |
|          | H 075H L                | Strap Ring with Plate, Bell.                                       |                                        |
| 17       | T 039P L                | Cardholder Socket.                                                 |                                        |
| 10       | S 040                   | Cardholder Screw, lacquer.                                         |                                        |
|          |                         | · · · ·                                                            |                                        |
| 20<br>21 | OPK 05/VC P<br>S 654P H | Thumb Ring, lacquer.<br>Thumb Ring Retaining Nut, lacquer.         |                                        |
|          | S 655P L                |                                                                    |                                        |
|          | P 169 L                 | Thumb Ring Socket.                                                 |                                        |
| 23       |                         | Thumb Ring Socket Plate.                                           | Proce Longth to be encoified           |
| 24       | C 004HP KL              | Brace with Plates, Bell - to - Branch II.                          | Brace Length to be specified.          |
| 25       | C 014HP KL              | Brace with Plates, Branch I - to - Branch III (Bell side).         | Brace Length to be specified.          |
| 26       | C 003HP KL              | Brace with Plates, Branch I - to - Branch III.                     | Brace Length to be specified.          |
| 27       |                         | Brace with Plates, Branch II - to - Branch IV.                     | Brace Length to be specified.          |
|          | C 004HP KL              | Brace with Plates, Branch II - to - Branch IV (Bell side).         | Brace Length to be specified.          |
| 29       | C 004HP KL              | Brace with Plates, Branch III - to - Branch V (Bell side).         | Brace Length to be specified.          |
| 30       | C 003HP KL              | Brace with Plates, Branch III - to - Branch V (Bottom side).       | Brace Length to be specified.          |
| 31       | C 003HP KL              | Brace with Plates, Branch III - to - 4th Slide Offset Tube, large. | Brace Length to be specified.          |
| 32       | C 003HP KL              | Brace with Plates, Branch IV - to - 4th Slide Crook, large.        | Brace Length to be specified.          |
| 33       | C 028HP KL              | Brace with Plates, Branch IV - to - 1st Slide.                     | Brace Length to be specified.          |
| 34       | C 013HP KL              | Brace with Plates, Branch V - to - 3rd Slide Offset Tube.          | Brace Length to be specified.          |
| 35       | O 369 L                 | Brace without Plates, Branch I - to - Tuning Slide.                |                                        |
| 36       | P 145 A PR.27 L         | Plate of Brace, Branch I - to - Tuning Slide (1 of 2pcs).          |                                        |
|          | LS 681BB K              | BBb Tuning Slide complete, lacquer.                                | Outer Tubing to be ordered separately. |
| -        | OH 09 L                 | BBb Tuning Slide Bow.                                              |                                        |
|          | C 064HP KL              | BBb Tuning Slide Brace with Plates.                                |                                        |
|          | HTA 020 P12 L           | BBb Tuning Slide Ferrule (1 of 2pcs).                              |                                        |
|          | THE 095 P12 L           | BBb Tuning Slide Inner Tubing (1 of 2pcs).                         |                                        |
| 38       | THA 095 P12 L           | BBb Tuning Slide Outer Tubing (1 of 2pcs).                         |                                        |
| 39       | KV 012 L                | BBb Tuning Slide Outer Tubing Ring (1 of 2pcs).                    |                                        |
| 40       | K 12D L                 | Connecting Ferrule, at the Valve Casing sides (1 of 2pcs).         |                                        |
| 41       | K 12D L                 | Connecting Ferrule, 1st Slide - to - 1st Valve Casing (1 of 2pcs). |                                        |
| 42       | KO MA 1.V 681BB L       | 1st Slide Crook, small.                                            |                                        |
| 43       | THA 120 P12 L           | 1st Slide Outer Tubing (1 of 2pcs).                                |                                        |
| 44       | KV 012 L                | 1st Slide Outer Tubing Ring (1 of 2pcs).                           |                                        |
| 45       | SN 681BB 1K             | 1st Slide complete, lacquer.                                       | Outer Tubing to be ordered separately. |
| 45a      | OBL 1.V 681BB L         | 1st Slide Bow.                                                     |                                        |
| 45b      | HTA 020 P12 L           | 1st Slide Ferrule (1 of 2pcs).                                     |                                        |
| 45c      | THE 120 P12 L           | 1st Slide Inner Tubing (1 of 2pcs).                                |                                        |
| 46       | C 037HP KL              | 1st Slide Brace with Plates.                                       |                                        |
| 47       | KO VE 1.V 681BB L       | 1st Slide Crook, large.                                            |                                        |
| 48       | K 12K L                 | Valve Casings Connecting Ferrule (1 of 3pcs).                      |                                        |
| 49       | THA 110 P12 L           | 2nd Slide Outer Tubing (1 of 2pcs).                                |                                        |
| 50       | KV 012 L                | 2nd Slide Outer Tubing Ring (1 of 2pcs).                           |                                        |
| 51       | SN 681BB 2K             | 2nd Slide complete, lacquer.                                       | Outer Tubing to be ordered separately. |
| -        | H 053P L                | 2nd Slide Bow Pull Ring with Plate.                                | <u> </u>                               |
|          | OBL 2.V 681BB L         | 2nd Slide Bow.                                                     |                                        |
|          | HTA 020 P12 L           | 2nd Slide Ferrule (1 of 2pcs).                                     |                                        |
|          |                         |                                                                    |                                        |