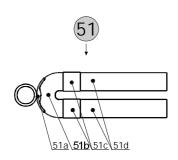

#### Parts For V.F.CERVENY BBb Tuba CBB 686-4.

|          |                         | Parts For V.F.CERVENY BBb Tuba CBB                                 | 686-4.                                 |
|----------|-------------------------|--------------------------------------------------------------------|----------------------------------------|
| List     | # Part #                | Description                                                        | Note                                   |
| 1        | OZV 686BB L             | Bell, engraved with the 'V.F.Cerveny' Logo.                        | For CBB 686-4 models                   |
| ·        | OZV 686BB RL            | Bell with Rim, engraved with the 'V.F.Cerveny' Logo.               | For CBB 686-4R models                  |
| 2        | 1.DIL 681BB L           | Branch I.                                                          |                                        |
| 2        | 1.DIL 681BB KL          | Branch I complete with Guard, Comb and Connecting Ferrule.         |                                        |
| 2        | 2.DIL 681BB L           | Branch II.                                                         |                                        |
| 3        | 2.DIL 681BB KL          | Branch II complete with Guard and Connecting Ferrule.              |                                        |
| 4        | 3.DIL 681BB L           | Branch III.                                                        |                                        |
| 5        | 4.DIL 681BB L           | Branch IV.                                                         |                                        |
| 6        | 5.DIL 681BB L           | Branch V.                                                          |                                        |
| 7        | HACEK 681BB L           | Branch VI (Crook).                                                 |                                        |
| 8        | KAPNA 1.D 681BB L       | Bottom Bend Guard.                                                 |                                        |
| 9        | HREBEN VC ML            | Bottom Bend Guard Comb.                                            |                                        |
| 10       | KAPNA 2.D 681BB L       | Branch II Guard.                                                   |                                        |
| 11       | SK 681BB/1 L            | Connecting Ferrule, Bell - to - Branch I.                          |                                        |
| 12       | SK 681BB/2 L            | Connecting Ferrule, Branch I - to - Branch II.                     |                                        |
| 13       | SK 681BB/3 L            | Connecting Ferrule, Branch II - to - Branch III.                   |                                        |
| 14       | SK 681BB/4 L            | Connecting Ferrule, Branch III - to - Branch IV.                   |                                        |
| 15       | SK 681BB/5 L            | Connecting Ferrule, Branch IV - to - Branch V.                     |                                        |
| 16       | H 077 L                 | Strap Ring with Plate, Branch I.                                   |                                        |
|          | H 075H L                | Strap Ring with Plate, Bell.                                       |                                        |
| 17       | T 039P L                | Cardholder Socket.                                                 |                                        |
| 10       | S 040                   | Cardholder Screw, lacquer.                                         |                                        |
|          |                         | · · · ·                                                            |                                        |
| 20<br>21 | OPK 05/VC P<br>S 654P H | Thumb Ring, lacquer.<br>Thumb Ring Retaining Nut, lacquer.         |                                        |
|          | S 655P L                |                                                                    |                                        |
|          | P 169 L                 | Thumb Ring Socket.                                                 |                                        |
| 23       |                         | Thumb Ring Socket Plate.                                           | Proce Longth to be encoified           |
| 24       | C 004HP KL              | Brace with Plates, Bell - to - Branch II.                          | Brace Length to be specified.          |
| 25       | C 014HP KL              | Brace with Plates, Branch I - to - Branch III (Bell side).         | Brace Length to be specified.          |
| 26       | C 003HP KL              | Brace with Plates, Branch I - to - Branch III.                     | Brace Length to be specified.          |
| 27       |                         | Brace with Plates, Branch II - to - Branch IV.                     | Brace Length to be specified.          |
|          | C 004HP KL              | Brace with Plates, Branch II - to - Branch IV (Bell side).         | Brace Length to be specified.          |
| 29       | C 004HP KL              | Brace with Plates, Branch III - to - Branch V (Bell side).         | Brace Length to be specified.          |
| 30       | C 003HP KL              | Brace with Plates, Branch III - to - Branch V (Bottom side).       | Brace Length to be specified.          |
| 31       | C 003HP KL              | Brace with Plates, Branch III - to - 4th Slide Offset Tube, large. | Brace Length to be specified.          |
| 32       | C 003HP KL              | Brace with Plates, Branch IV - to - 4th Slide Crook, large.        | Brace Length to be specified.          |
| 33       | C 028HP KL              | Brace with Plates, Branch IV - to - 1st Slide.                     | Brace Length to be specified.          |
| 34       | C 013HP KL              | Brace with Plates, Branch V - to - 3rd Slide Offset Tube.          | Brace Length to be specified.          |
| 35       | O 369 L                 | Brace without Plates, Branch I - to - Tuning Slide.                |                                        |
| 36       | P 145 A PR.27 L         | Plate of Brace, Branch I - to - Tuning Slide (1 of 2pcs).          |                                        |
|          | LS 681BB K              | BBb Tuning Slide complete, lacquer.                                | Outer Tubing to be ordered separately. |
| -        | OH 09 L                 | BBb Tuning Slide Bow.                                              |                                        |
|          | C 064HP KL              | BBb Tuning Slide Brace with Plates.                                |                                        |
|          | HTA 020 P12 L           | BBb Tuning Slide Ferrule (1 of 2pcs).                              |                                        |
|          | THE 095 P12 L           | BBb Tuning Slide Inner Tubing (1 of 2pcs).                         |                                        |
| 38       | THA 095 P12 L           | BBb Tuning Slide Outer Tubing (1 of 2pcs).                         |                                        |
| 39       | KV 012 L                | BBb Tuning Slide Outer Tubing Ring (1 of 2pcs).                    |                                        |
| 40       | K 12D L                 | Connecting Ferrule, at the Valve Casing sides (1 of 2pcs).         |                                        |
| 41       | K 12D L                 | Connecting Ferrule, 1st Slide - to - 1st Valve Casing (1 of 2pcs). |                                        |
| 42       | KO MA 1.V 681BB L       | 1st Slide Crook, small.                                            |                                        |
| 43       | THA 120 P12 L           | 1st Slide Outer Tubing (1 of 2pcs).                                |                                        |
| 44       | KV 012 L                | 1st Slide Outer Tubing Ring (1 of 2pcs).                           |                                        |
| 45       | SN 681BB 1K             | 1st Slide complete, lacquer.                                       | Outer Tubing to be ordered separately. |
| 45a      | OBL 1.V 681BB L         | 1st Slide Bow.                                                     |                                        |
| 45b      | HTA 020 P12 L           | 1st Slide Ferrule (1 of 2pcs).                                     |                                        |
| 45c      | THE 120 P12 L           | 1st Slide Inner Tubing (1 of 2pcs).                                |                                        |
| 46       | C 037HP KL              | 1st Slide Brace with Plates.                                       |                                        |
| 47       | KO VE 1.V 681BB L       | 1st Slide Crook, large.                                            |                                        |
| 48       | K 12K L                 | Valve Casings Connecting Ferrule (1 of 3pcs).                      |                                        |
| 49       | THA 110 P12 L           | 2nd Slide Outer Tubing (1 of 2pcs).                                |                                        |
| 50       | KV 012 L                | 2nd Slide Outer Tubing Ring (1 of 2pcs).                           |                                        |
| 51       | SN 681BB 2K             | 2nd Slide complete, lacquer.                                       | Outer Tubing to be ordered separately. |
| -        | H 053P L                | 2nd Slide Bow Pull Ring with Plate.                                | <u> </u>                               |
|          | OBL 2.V 681BB L         | 2nd Slide Bow.                                                     |                                        |
|          | HTA 020 P12 L           | 2nd Slide Ferrule (1 of 2pcs).                                     |                                        |
|          |                         |                                                                    |                                        |